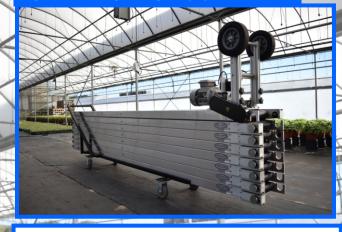

#### **CART HOLDS 100'**

Optional cart makes our PMC conveyor truly portable. We offer a variety of wheels for your surface needs.

It also allows you to store 100' of conveyor in a footprint of ~13'x2'