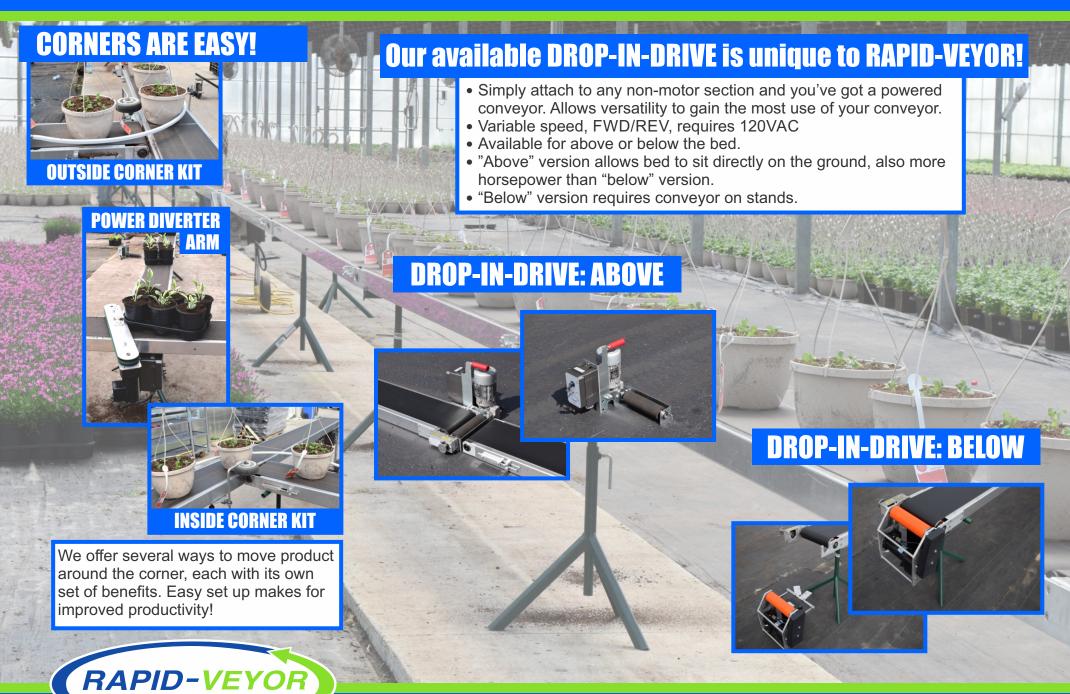

he USA!"

\*This is an actual social media customer review.

VARIABLE SPEED FWD/REV



- PMC available 12.5' or 20'\* lengths
- Requires 120VAC
- Variable speed, FWD/REV
- 12" wide bed, 10" wide belt
- Rated 800lbs live load over 100'
- 100' package = 1 drive + 7 sections
- Aluminum bed
- V-Groove belt
- Rubber coated pulleys

\*20' sections are special order

### **NO STANDS REQUIRED**



"Why did I wait so long to purchase a RAPID-VEYOR? I can't imagine life without it!"

- Customer



3825 Central Pkwy, Suite A Hudsonville, MI 49426



# Specializing in Portable Conveyor Solutions

Made in the USA since 1994

**Portable Modular Conveyor** 

Lightweight

Versatile

**Saves Labor** 

**Two Year Warranty** 

616-662-0954

sales@rapid-veyor.com

rapid-veyor.com

# RAPID-VEYOR PMG OPTIONS:



rapid-veyor.com